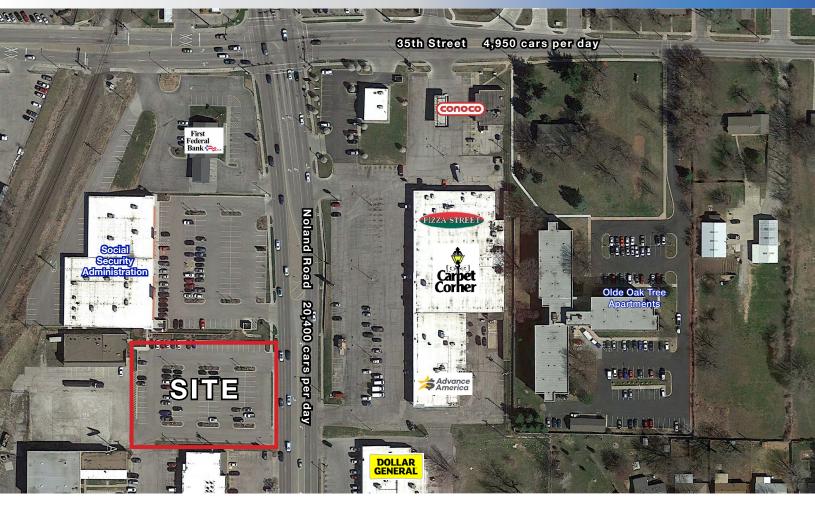

- Excellent pad site opportunity
- Strong traffic counts along Noland Road
- Surrounding co-tenants include: Carpet Corner, Dollar General, Jimmy Johns, Pizza Street, and more

For More Information Contact: Exclusive Agents
PHIL PECK | 816.412.7364 | ppeck@blockandco.com
DAVID BLOCK | 816.412.7400 | dblock@blockandco.com