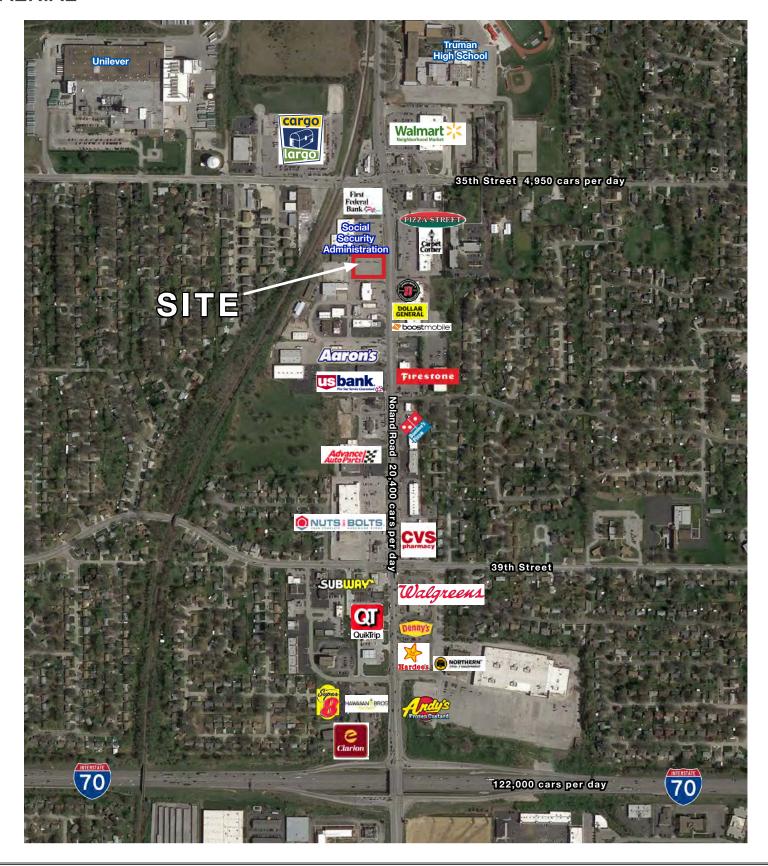

- Excellent pad site opportunity
- Strong traffic counts along Noland Road
- Surrounding co-tenants include: Carpet Corner, Dollar General, Jimmy Johns, Pizza Street, and more

For More Information Contact: Exclusive Agents
PHIL PECK | 816.412.7364 | ppeck@blockandco.com
DAVID BLOCK | 816.412.7400 | dblock@blockandco.com