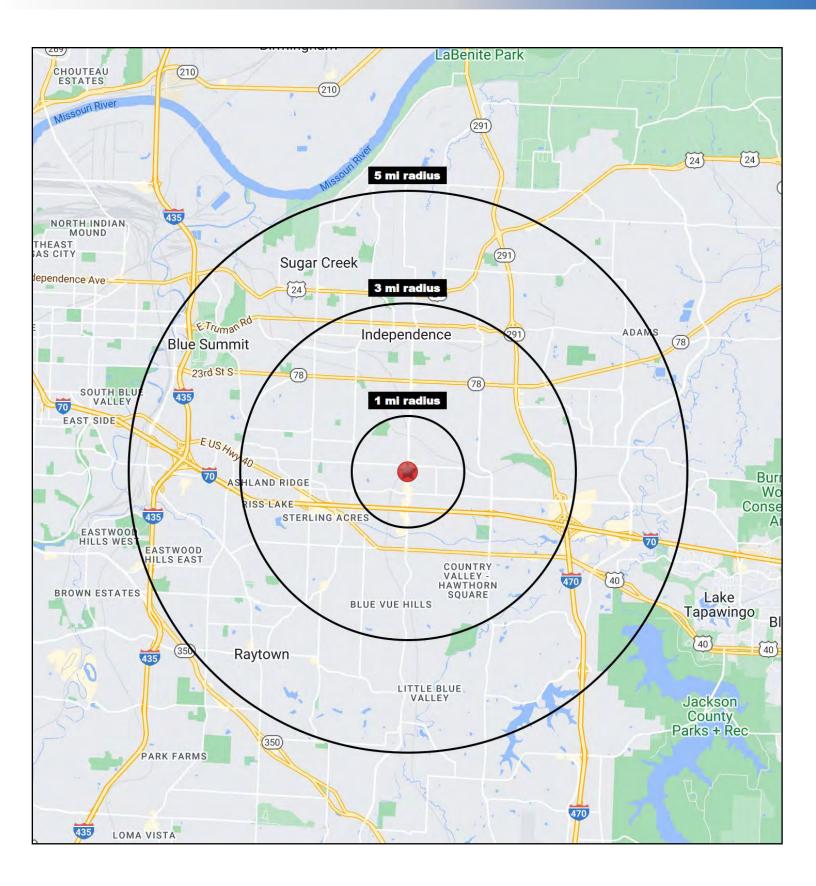

#### **DEMOGRAPHICS**

|                      | 1 mile   | 3 miles  | 5 miles  |
|----------------------|----------|----------|----------|
| Estimated Population | 8,863    | 80,006   | 155,015  |
| Ava Household Income | \$88 599 | \$78 130 | \$82 887 |